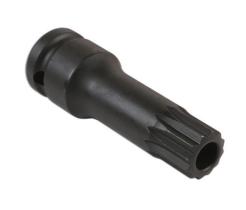

## Long Impact Tamperproof Spline Socket Bit Set 1/2"D

A set of long tamperproof impact Spline socket bits in a range of sizes from M5 to M18. The generous 78mm depth gives better access to hard-to-reach fixings that cannot be adjusted with a conventional set. Heavy-duty bits manufactured from chrome molybdenum for strength and durability with a black phosphate finish for improved corrosion resistance. Supplied in a fitted blow-mould storage case to keep the bits safe and organised.

## **Additional Information**

- 1/2"D x tamperproof socket bits x 78mm long: M5, M6, M8, M10, M12, M14, M16 and M18.
- · Longer length ideal for accessing deep-seated fasteners.
- · Impact quality chrome molybdenum with anti-corrosion black phosphate finish.
- · Supplied in a blow mould storage case.
- Standard set also available. Please see Laser Part No. 5273.