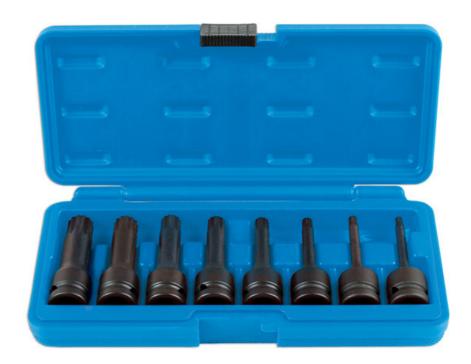

## Long Impact Tamperproof Spline Socket Bit Set 1/2"D

A set of long tamperproof impact Spline socket bits in a range of sizes from M5 to M18. The generous 78mm depth gives better access to hard-to-reach fixings that cannot be adjusted with a conventional set. Heavy-duty bits manufactured from chrome molybdenum for strength and durability with a black phosphate finish for improved corrosion resistance. Supplied in a fitted blow-mould storage case to keep the bits safe and organised.

## **Additional Information**

- 1/2"D x tamperproof socket bits x 78mm long: M5, M6, M8, M10, M12, M14, M16 and M18.
- · Longer length ideal for accessing deep-seated fasteners.
- · Impact quality chrome molybdenum with anti-corrosion black phosphate finish.
- · Supplied in a blow mould storage case.
- Standard set also available. Please see Laser Part No. 5273.